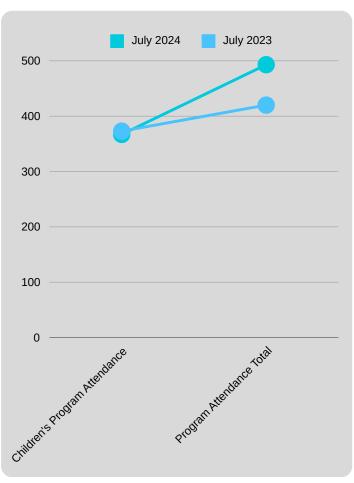

| -1%         | 169              | 171               |
| Children's Program Attendance    | 367        | 373       | -2%         | 367              | 373               |
| Program Attendance Total         | 493        | 420       | 17%         | 493              | 420               |
| Number of Monthly Programs       | 30         | 24        | 25%         | 30               | 24                |
| Ancestry Plus                    | 7          | -         | #DIV/0!     | 7                | -                 |
| Internet Computer Sessions       | 317        | 158       | 101%        | 317              | 158               |
| Wireless Sessions                | 859        | 431       | 99%         | 859              | 431               |

## **Checkout Comparison**

## Program Attendance





### Friends of the Coopersville Area District Library Meeting

Wednesday, July 10, 2024 was called to order by Pam Bacon at 1:04pm.

**Present:** Elyshia Hoekstra, Carrie Sheridan, Pam Bacon, Judy Driedger, Andrea Gasser and Jackie Ransom.

A motion was made by Judy Driedger to approve the minutes of the May 8, 2024 meeting, and seconded by Carrie Sheridan.

#### REPORTS

#### Library Director's Report: Elyshia Hoekstra

- 1. The Summer Reading Program is going well.
- 2. The Adult prizes were received damaged and will be replaced with another choice.
- The Tween Room Grant has been received and the Friends will be donating \$3277.36 toward the project. Motion was made by Carrie Sheridan, seconded by Judy Driedger and approved by the Friends.
- 4. Zach will be leading a Tween Program in