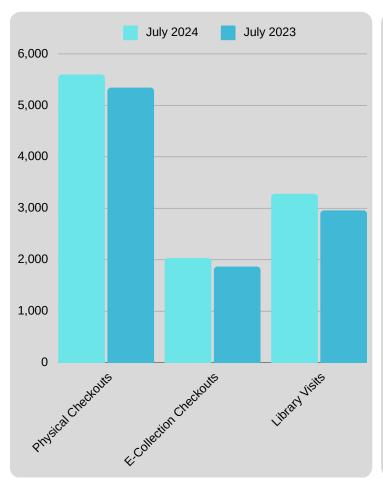

| -1%         | 169              | 171               |
| Children's Program Attendance    | 367        | 373       | -2%         | 367              | 373               |
| Program Attendance Total         | 493        | 420       | 17%         | 493              | 420               |
| Number of Monthly Programs       | 30         | 24        | 25%         | 30               | 24                |
| Ancestry Plus                    | 7          | -         | #DIV/0!     | 7                | -                 |
| Internet Computer Sessions       | 317        | 158       | 101%        | 317              | 158               |
| Wireless Sessions                | 859        | 431       | 99%         | 859              | 431               |

## **Checkout Comparison**

## Program Attendance





### Friends of the Coopersville Area District Library Meeting

Wednesday, July 10, 2024 was called to order by Pam Bacon at 1:04pm.

**Present:** Elyshia Hoekstra, Carrie Sheridan, Pam Bacon, Judy Driedger, Andrea Gasser and Jackie Ransom.

A motion was made by Judy Driedger to approve the minutes of the May 8, 2024 meeting, and seconded by Carrie Sheridan.

#### REPORTS

#### Library Director's Report: Elyshia Hoekstra

- 1. The Summer Reading Program is going well.
- 2. The Adult prizes were received damaged and will be replaced with another choice.
- The Tween Room Grant has been received and the Friends will be donating \$3277.36 toward the project. Motion was made by Carrie Sheridan, seconded by Judy Driedger and approved by the Friends.
- 4. Zach will be leading a Tween Program i